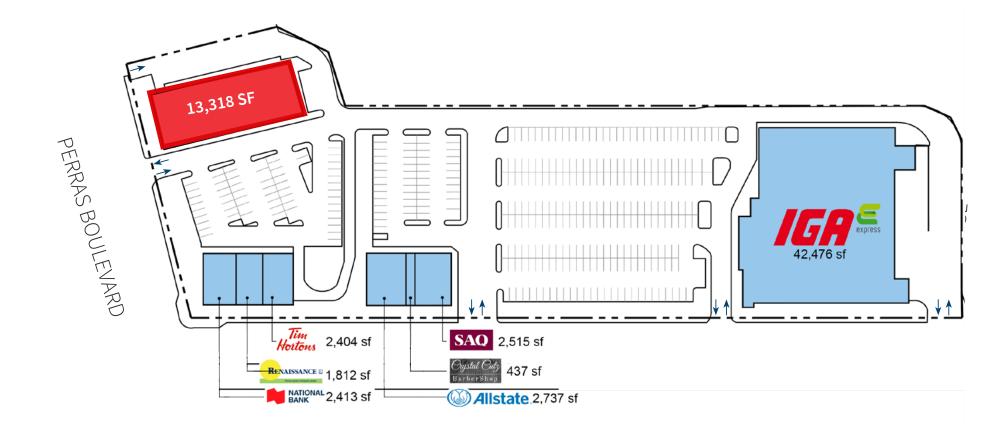

# Project Overview

- Between highways 25 and 40
- Anchored by IGA
- Ample parking spaces available
- Good visibility and signage option
- Co-Tenants include: SAQ, Tim Horton's and National Bank

## Property details

**GROUND FLOOR** | 13,318 SF

**AVAILABILITY** | Immediately

**NET RENT** | Contact Listing Brokers

ADDITIONAL RENT | \$10.59 PSF (Est. 2021)

### Floor plan **GROUND FLOOR** | 13,318 SF

BOULEVARD RODOLPHE-FORGET