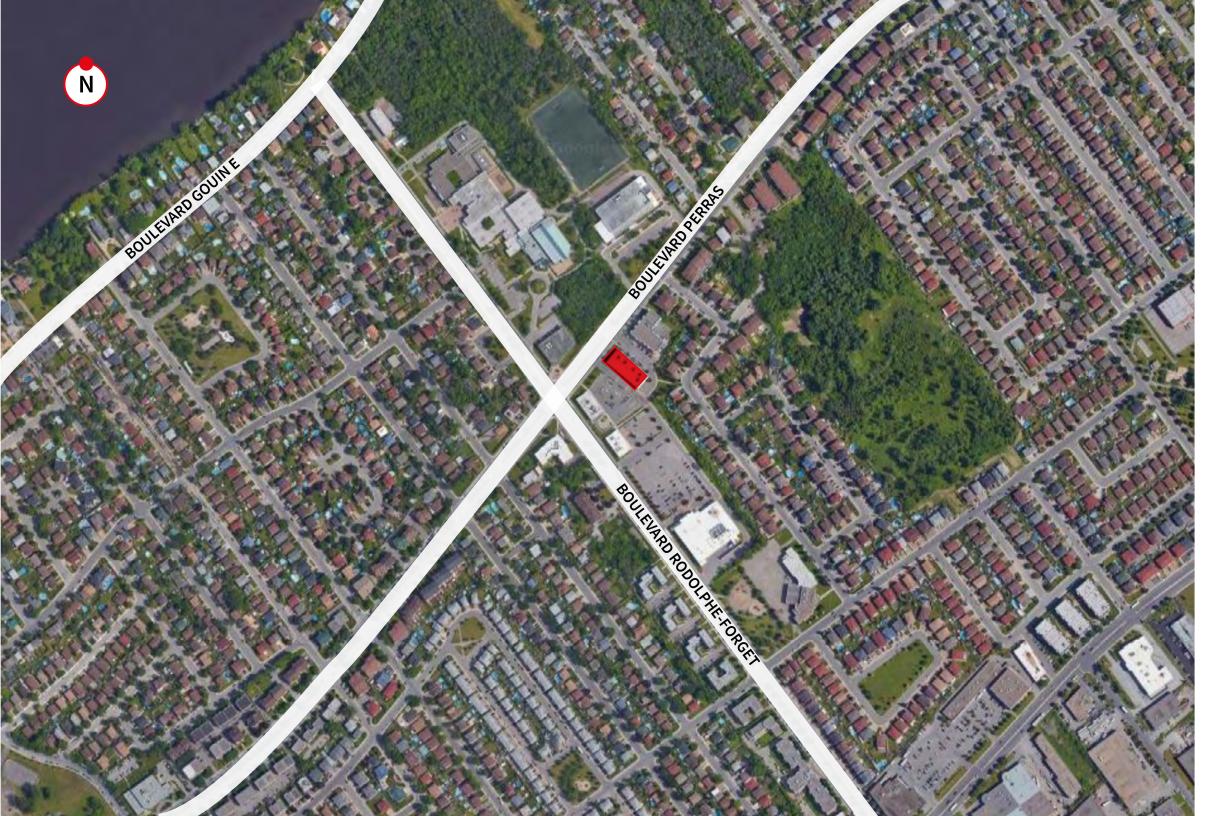

### Overview

12 285 Rodolphe-Forget is a unique retail opportunity in Montreal. Located near the Prairies River on a very busy boulevard, this plaza is surrounded by residential neiborhoods, public amenities and schools. Rodolphe-Forget is close to Henri-Bourassa, which is one of the biggest streets in Montreal, and easily accessible by highway 40. Also, being close to highway 25 and Laval, this property has the opportunity to attract clients from both Montreal and Laval markets.

# Project Overview

- Between highways 25 and 40
- Anchored by IGA
- Ample parking spaces available
- Good visibility and signage option
- Co-Tenants include: SAQ, Tim Horton's and National Bank